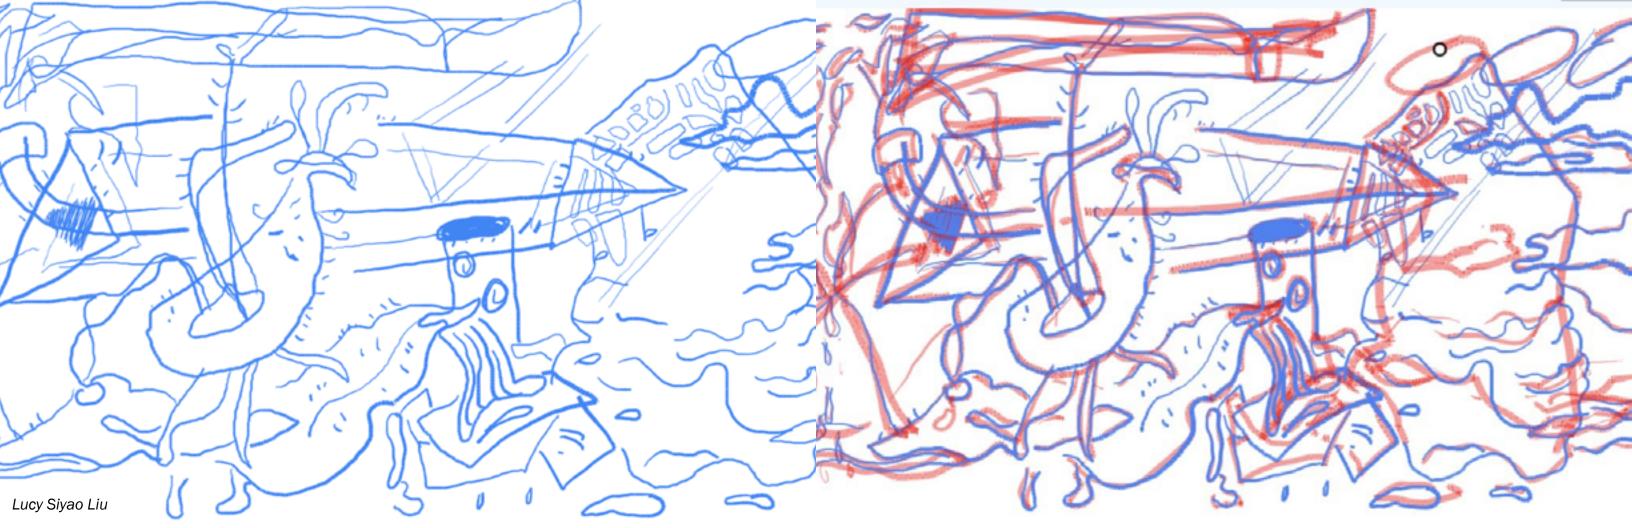

The image on the left shows the process of creating a co-drawing. On the left, the *illustrator* draws a still life. Those lines are transmitted in red to the *mediator*, who draws lines in blue. Their lines are transmitted in blue to the illustrator, who works further with these lines. The red traces in each co-drawing mark sites of dissonance and improvisation.