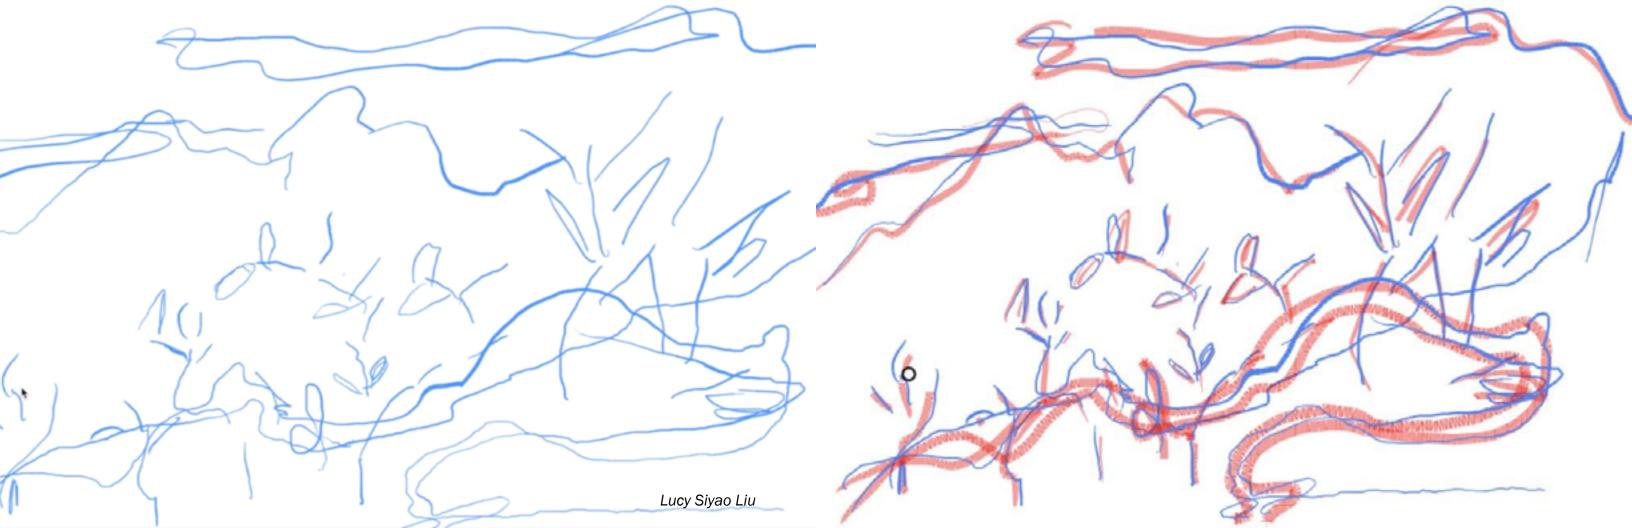

The image on the left shows the process of creating a co-drawing. On the left, the *illustrator* draws a still life. Those lines are transmitted in red to the *mediator*, who draws lines in blue. Their lines are transmitted in blue to the illustrator, who works further with these lines. The red traces in each co-drawing mark sites of dissonance and improvisation.