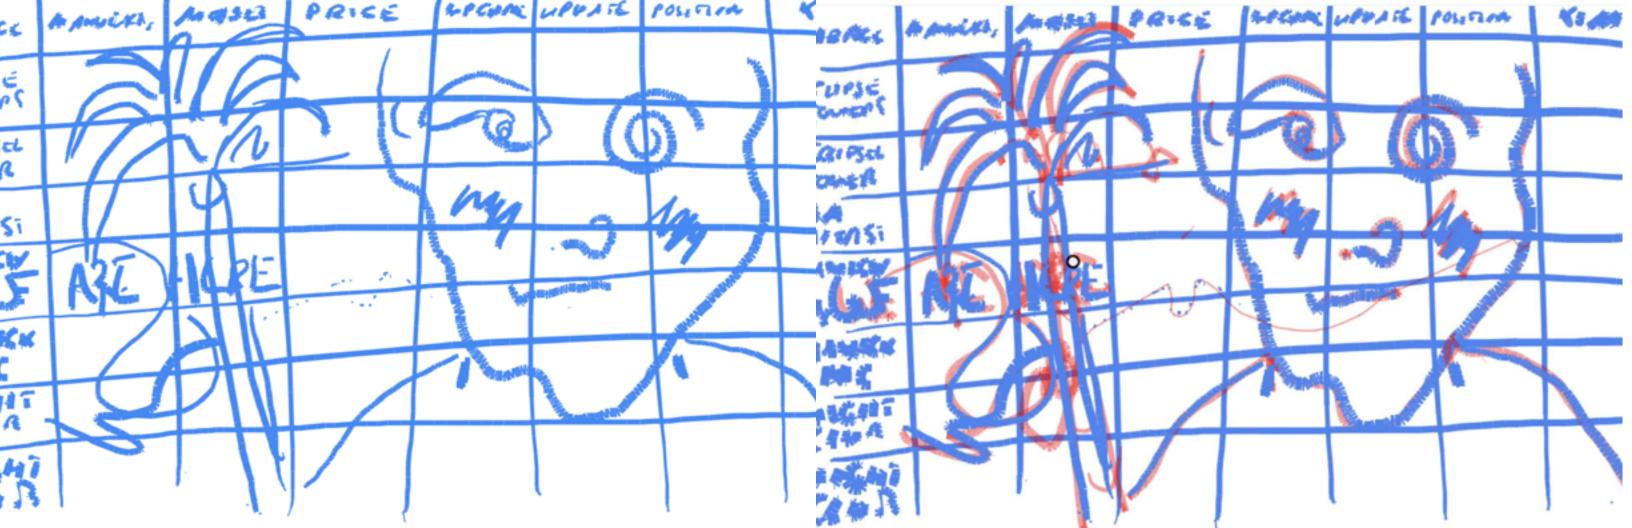

The image on the left shows the process of creating a co-drawing. On the left, the *illustrator* draws a still life. Those lines are transmitted in red to the *mediator*, who draws lines in blue. Their lines are transmitted in blue to the illustrator, who works further with these lines. The red traces in each co-drawing mark sites of dissonance and improvisation.