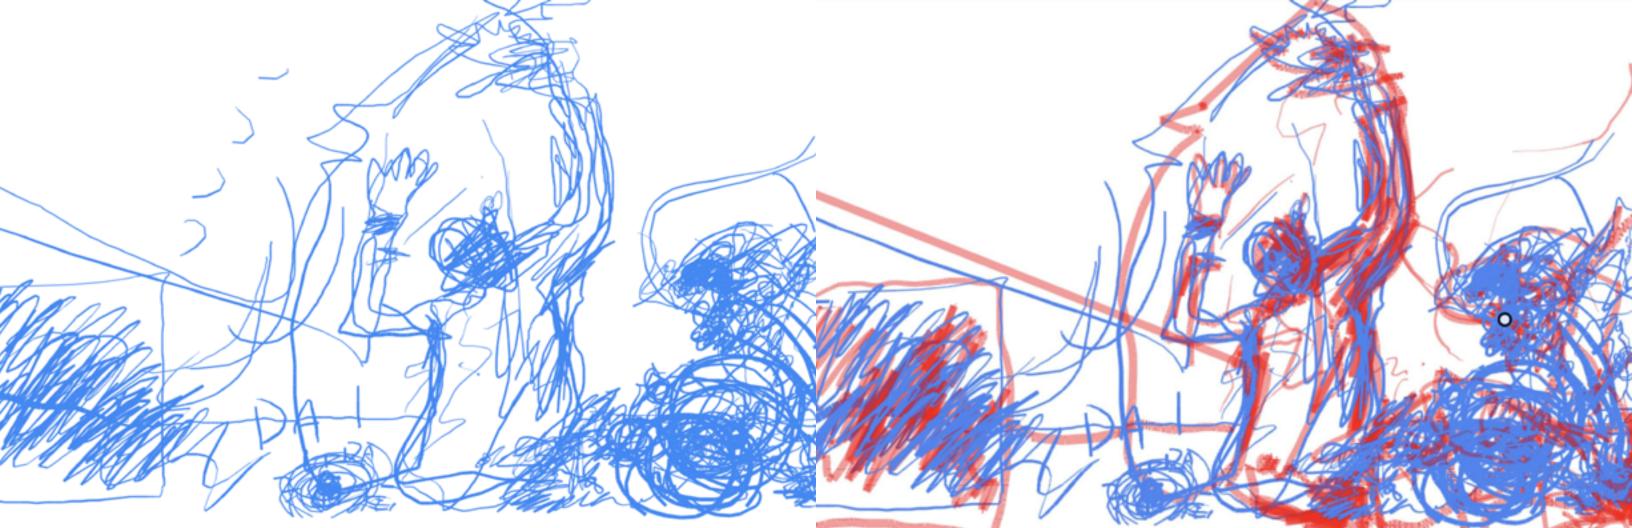

The image on the left shows the process of creating a co-drawing. On the left, the *illustrator* draws a still life. Those lines are transmitted in red to the *mediator*, who draws lines in blue. Their lines are transmitted in blue to the illustrator, who works further with these lines. The red traces in each co-drawing mark sites of dissonance and improvisation.