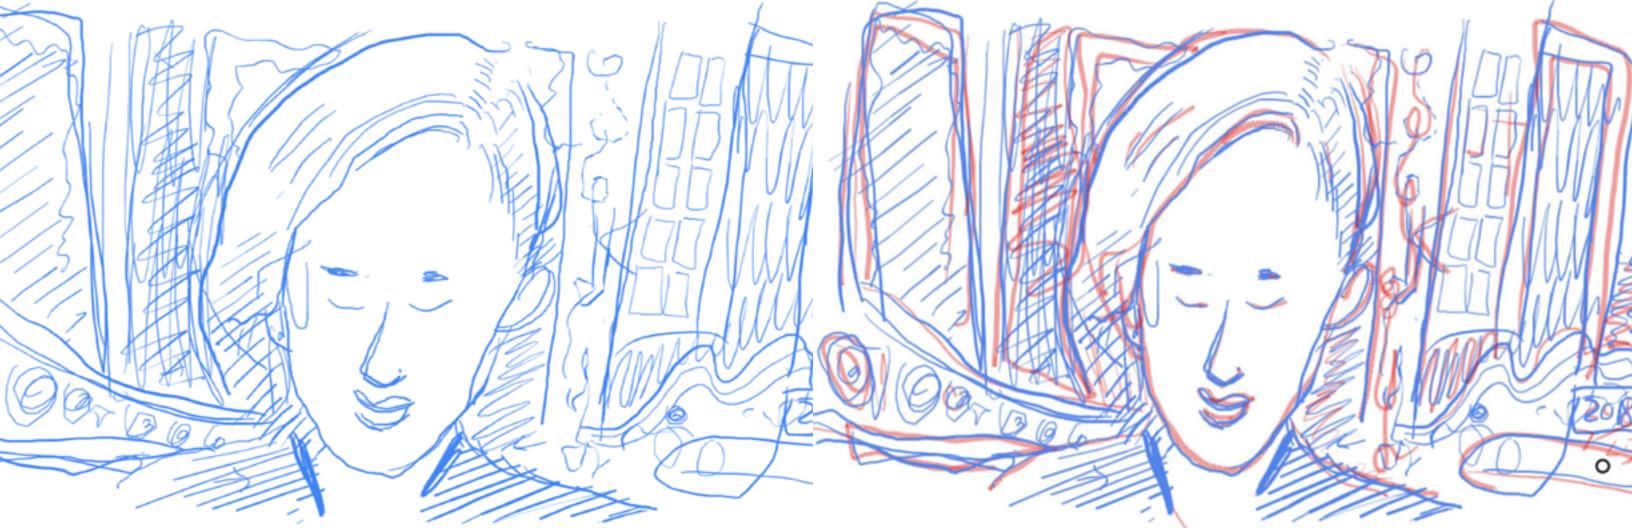

The image on the left shows the process of creating a co-drawing. On the left, the *illustrator* draws a still life. Those lines are transmitted in red to the *mediator*, who draws lines in blue. Their lines are transmitted in blue to the illustrator, who works further with these lines. The red traces in each co-drawing mark sites of dissonance and improvisation.