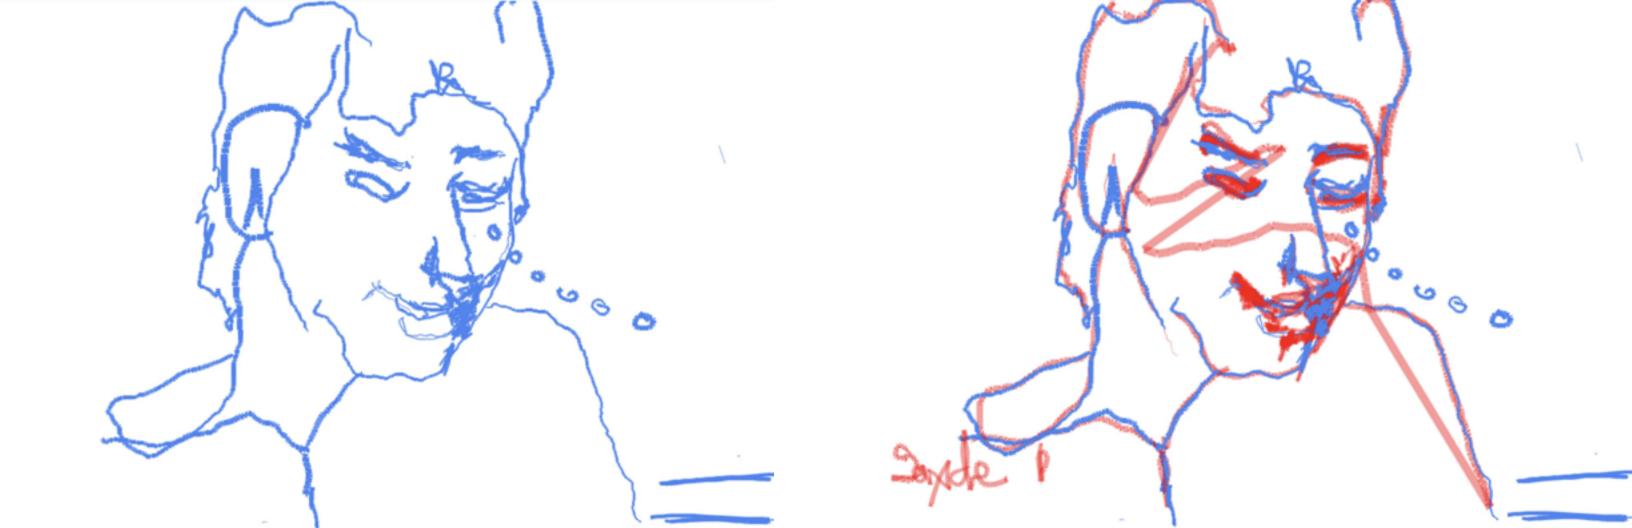

The image on the left shows the process of creating a co-drawing. On the left, the *illustrator* draws a still life. Those lines are transmitted in red to the *mediator*, who draws lines in blue. Their lines are transmitted in blue to the illustrator, who works further with these lines. The red traces in each co-drawing mark sites of dissonance and improvisation.