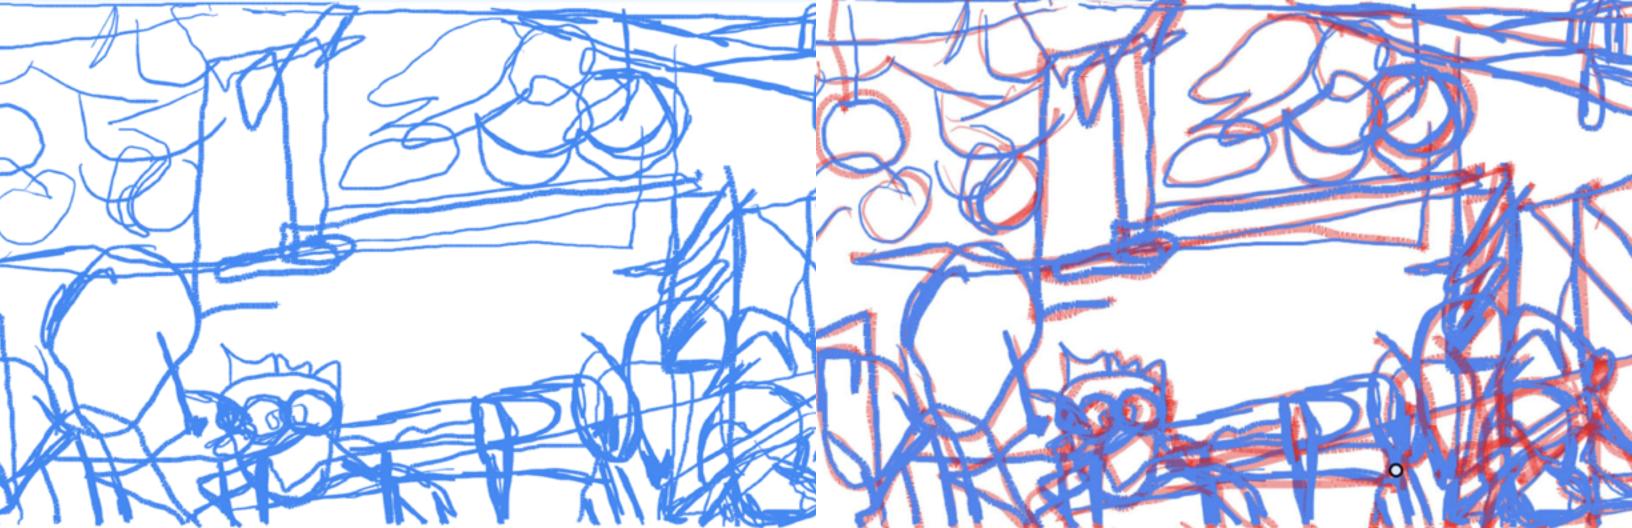

The image on the left shows the process of creating a co-drawing. On the left, the *illustrator* draws a still life. Those lines are transmitted in red to the *mediator*, who draws lines in blue. Their lines are transmitted in blue to the illustrator, who works further with these lines. The red traces in each co-drawing mark sites of dissonance and improvisation.