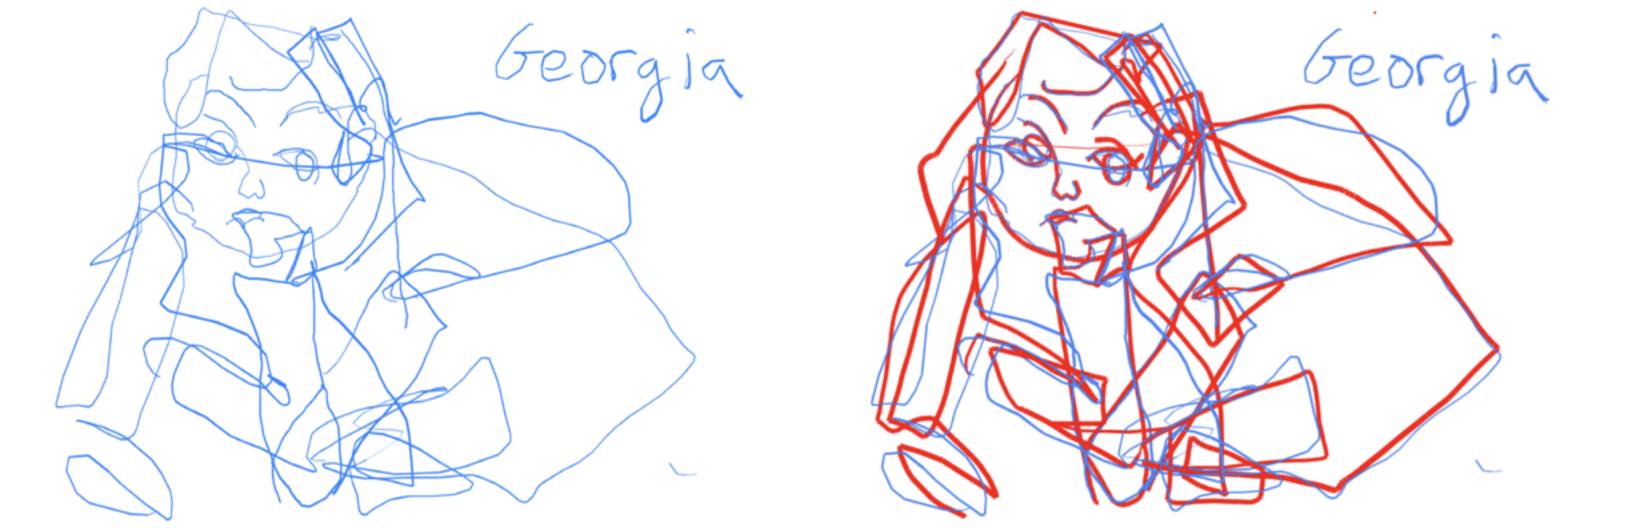

The image on the left shows the process of creating a co-drawing. On the left, the *illustrator* draws a still life. Those lines are transmitted in red to the *mediator*, who draws lines in blue. Their lines are transmitted in blue to the illustrator, who works further with these lines. The red traces in each co-drawing mark sites of dissonance and improvisation.