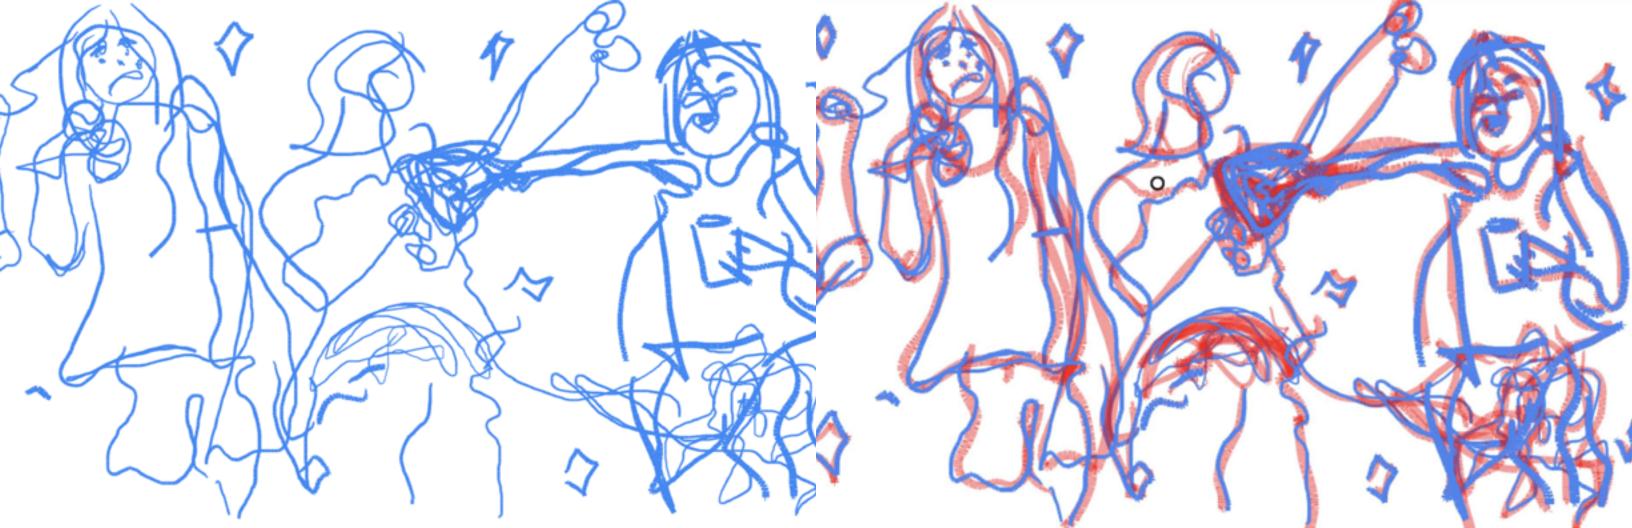

The image on the left shows the process of creating a co-drawing. On the left, the *illustrator* draws a still life. Those lines are transmitted in red to the *mediator*, who draws lines in blue. Their lines are transmitted in blue to the illustrator, who works further with these lines. The red traces in each co-drawing mark sites of dissonance and improvisation.