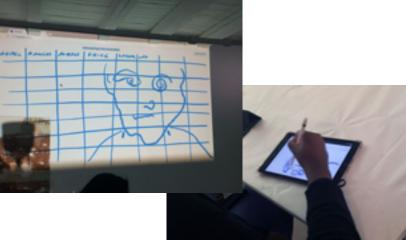

**interlace** is a software-mediated interface for drawing that both augments and de-augments the expressive powers of the artist. The novelty of the interface is derived from a simple implementation of a classic technique for artificial intelligence: every line you draw is actually "implemented" by another human.

This other human sees every line you draw and can choose to draw whatever they want on top. They can faithfully carry out your orders. Or they can disobey you, or they can assist you. You see only the lines the mediator chooses to make.

The image on the left shows the process of creating a co-drawing. On the left, the *illustrator* draws a still life. Those lines are transmitted in red to the *mediator*, who draws lines in blue. Their lines are transmitted in blue to the illustrator, who works further with these lines. The red traces in each co-drawing mark sites of dissonance and improvisation.

You can find a video of the interface in use at *hypotext.co/interlace*.

This book presents a series of drawings made by pairs of people drawing together as illustrator and mediator in *interlace*, created in three sessions in Rochester, Spoleto, and New York.