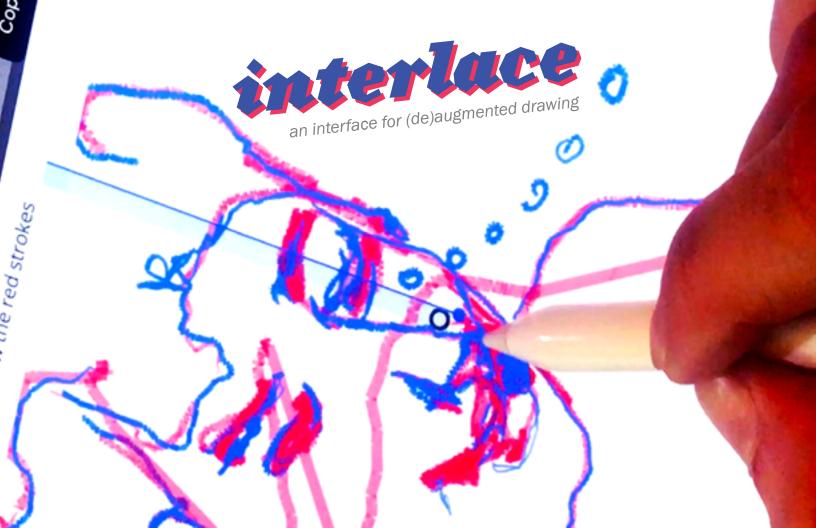

**interlace** is a software-mediated interface for drawing that both augments and de-augments the expressive powers of the artist. The novelty of the interface is derived from a simple implementation of a classic technique for artificial intelligence: every line you draw is actually "implemented" by another human.

This other human sees every line you draw and can choose to draw whatever they want on top. They can faithfully carry out your orders. Or they can disobey you, or they can assist you. You see only the lines the mediator chooses to make.

The image on the left shows the process of creating a co-drawing. On the left, the *illustrator* draws a still life. Those lines are transmitted in red to the *mediator*, who draws lines in blue. Their lines are transmitted in blue to the illustrator, who works further with these lines. The red traces in each co-drawing mark sites of dissonance and improvisation.

You can find a video of the interface in use at *hypotext.co/interlace*.

This book presents a series of drawings made by pairs of people drawing together as illustrator and mediator in *interlace*, created in three sessions in Rochester, Spoleto, and New York.