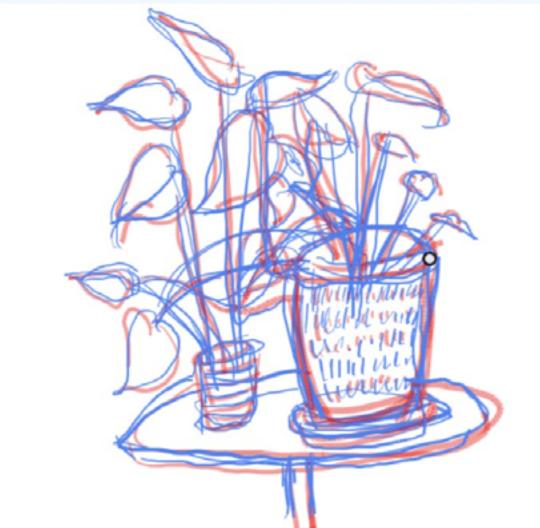

The image on the left shows the process of creating a co-drawing. On the left, the *illustrator* draws a still life. Those lines are transmitted in red to the *mediator*, who draws lines in blue. Their lines are transmitted in blue to the illustrator, who works further with these lines. The red traces in each co-drawing mark sites of dissonance and improvisation.