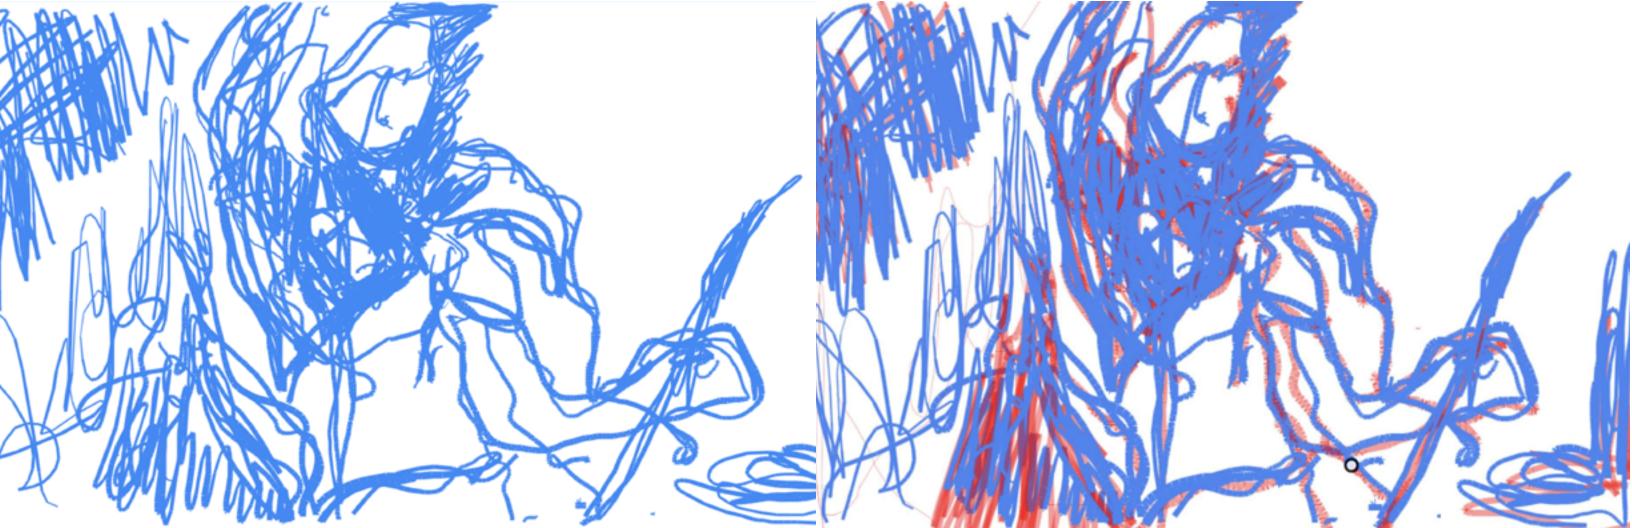

The image on the left shows the process of creating a co-drawing. On the left, the *illustrator* draws a still life. Those lines are transmitted in red to the *mediator*, who draws lines in blue. Their lines are transmitted in blue to the illustrator, who works further with these lines. The red traces in each co-drawing mark sites of dissonance and improvisation.