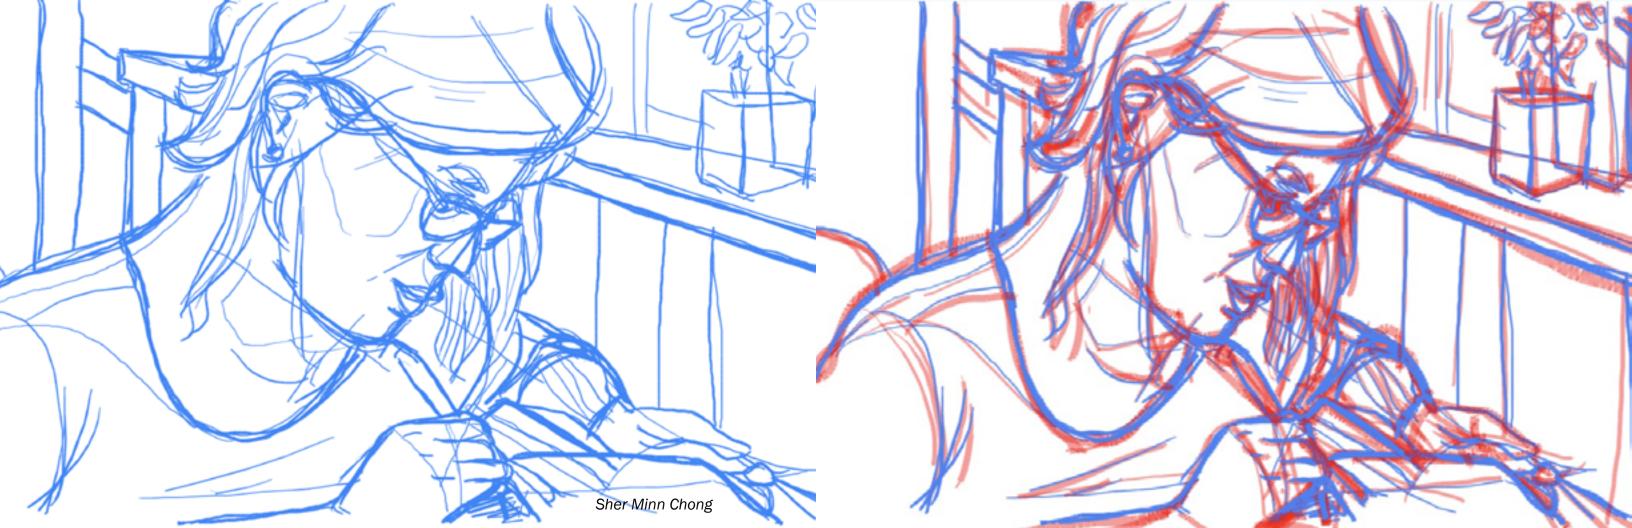

The image on the left shows the process of creating a co-drawing. On the left, the *illustrator* draws a still life. Those lines are transmitted in red to the *mediator*, who draws lines in blue. Their lines are transmitted in blue to the illustrator, who works further with these lines. The red traces in each co-drawing mark sites of dissonance and improvisation.

Sher Minn Chong