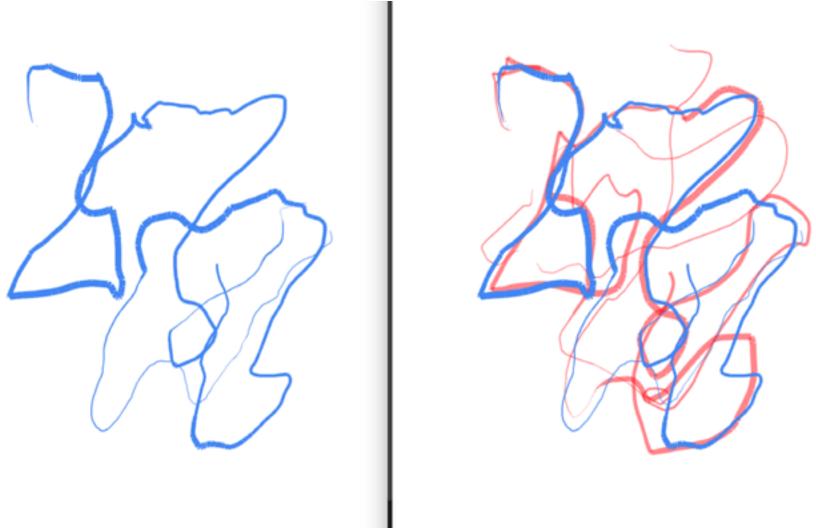

The image on the left shows the process of creating a co-drawing. On the left, the *illustrator* draws a still life. Those lines are transmitted in red to the *mediator*, who draws lines in blue. Their lines are transmitted in blue to the illustrator, who works further with these lines. The red traces in each co-drawing mark sites of dissonance and improvisation.