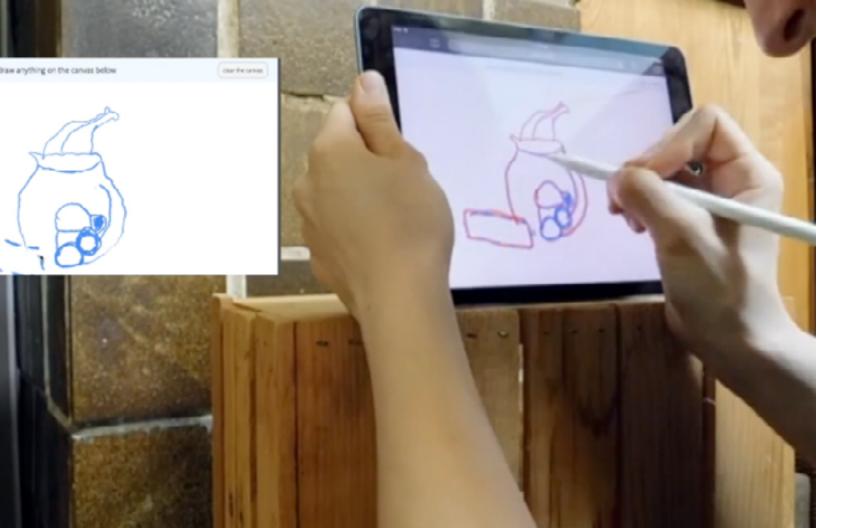

**interlace** is a software-mediated interface for drawing that both augments and de-augments the expressive powers of the artist. The novelty of the interface is derived from a simple implementation of a classic technique for artificial intelligence: every line you draw is actually "implemented" by another human.

This other human sees every line you draw and can choose to draw whatever they want on top. They can faithfully carry out your orders. Or they can disobey you, or they can assist you. You see only the lines the mediator chooses to make.

The image on the left shows the process of creating a co-drawing. On the left, the *illustrator* draws a still life. Those lines are transmitted in red to the *mediator*, who draws lines in blue. Their lines are transmitted in blue to the illustrator, who works further with these lines. The red traces in each co-drawing mark sites of dissonance and improvisation.