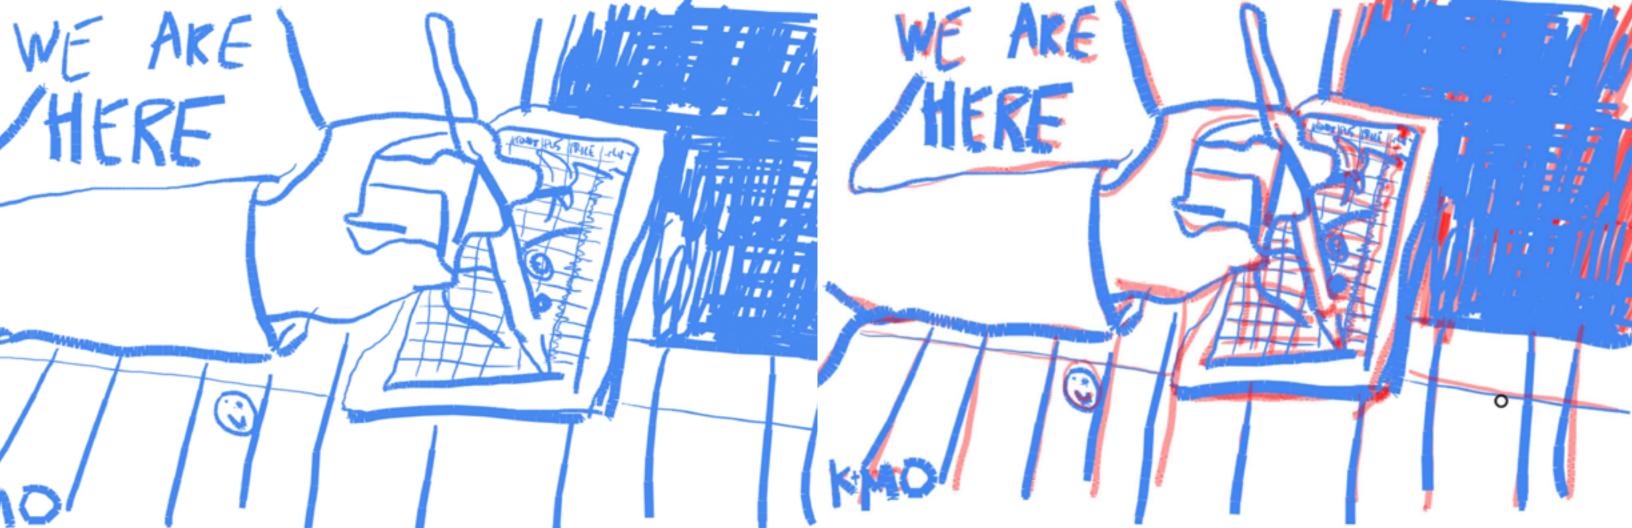

The image on the left shows the process of creating a co-drawing. On the left, the *illustrator* draws a still life. Those lines are transmitted in red to the *mediator*, who draws lines in blue. Their lines are transmitted in blue to the illustrator, who works further with these lines. The red traces in each co-drawing mark sites of dissonance and improvisation.