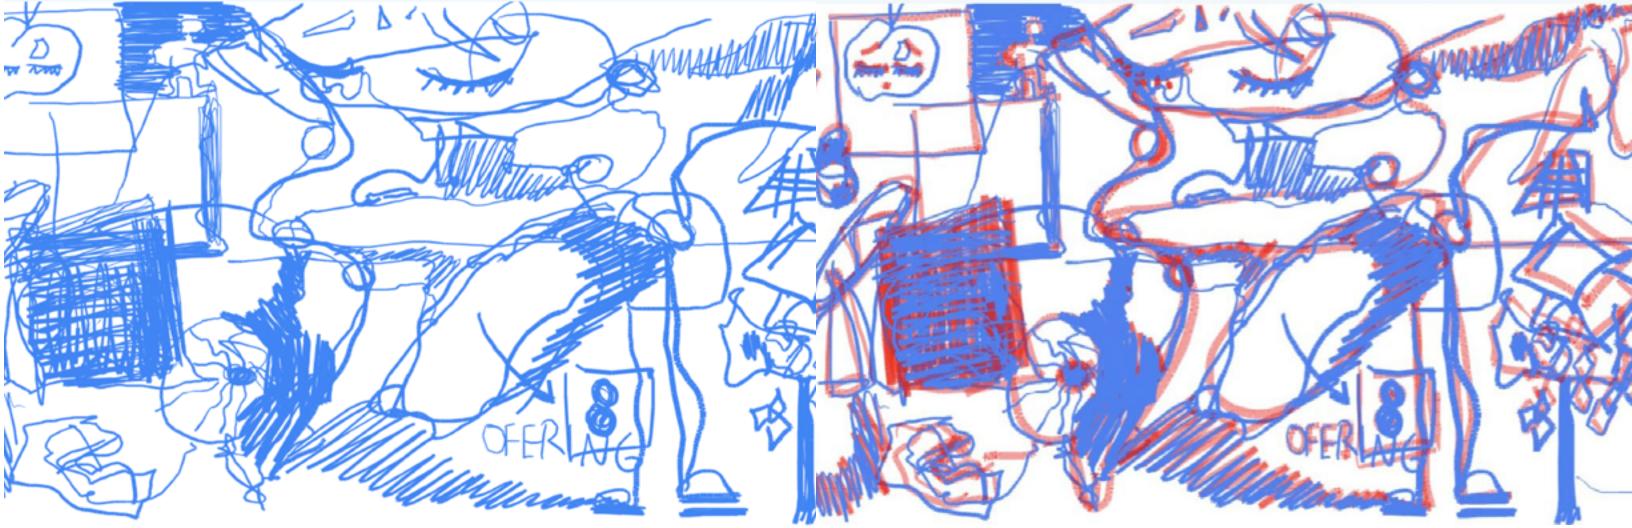

The image on the left shows the process of creating a co-drawing. On the left, the *illustrator* draws a still life. Those lines are transmitted in red to the *mediator*, who draws lines in blue. Their lines are transmitted in blue to the illustrator, who works further with these lines. The red traces in each co-drawing mark sites of dissonance and improvisation.