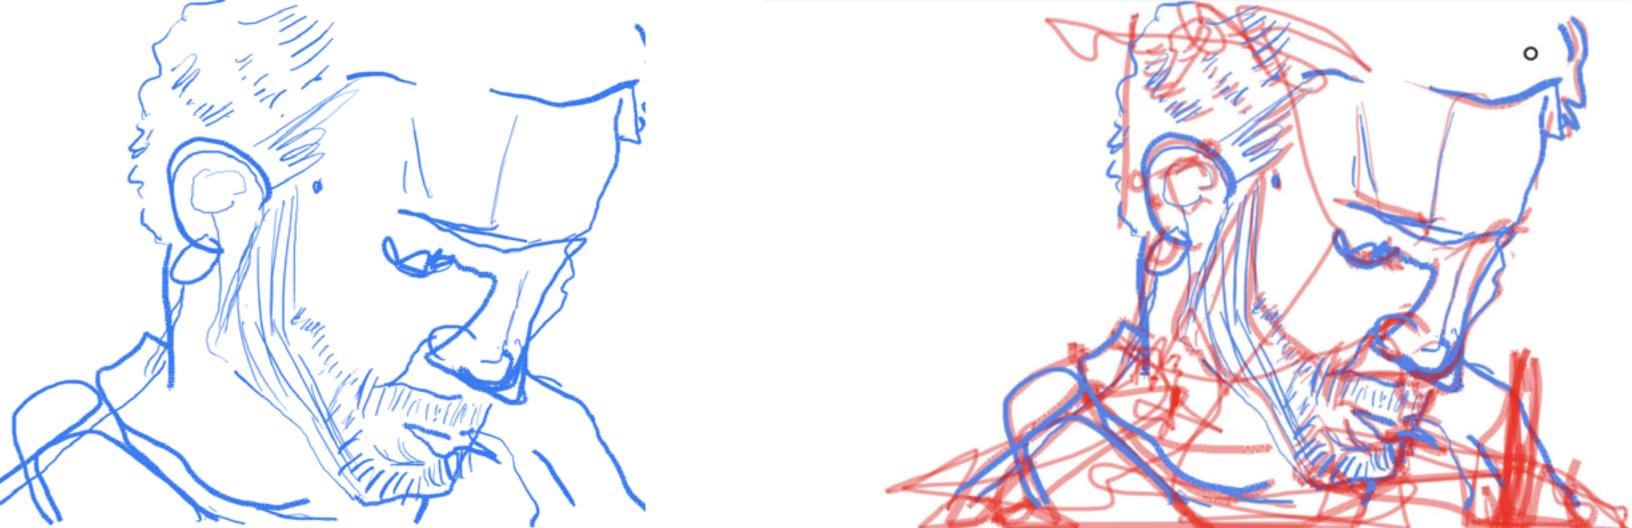

The image on the left shows the process of creating a co-drawing. On the left, the *illustrator* draws a still life. Those lines are transmitted in red to the *mediator*, who draws lines in blue. Their lines are transmitted in blue to the illustrator, who works further with these lines. The red traces in each co-drawing mark sites of dissonance and improvisation.