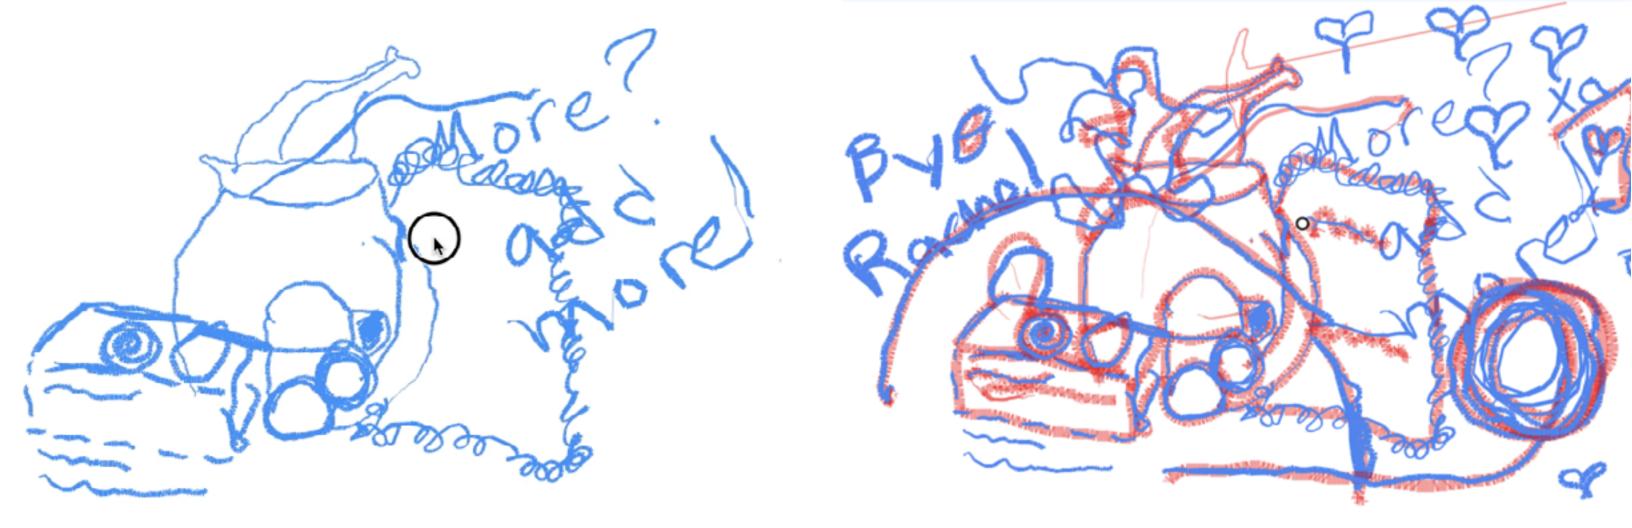

The image on the left shows the process of creating a co-drawing. On the left, the *illustrator* draws a still life. Those lines are transmitted in red to the *mediator*, who draws lines in blue. Their lines are transmitted in blue to the illustrator, who works further with these lines. The red traces in each co-drawing mark sites of dissonance and improvisation.